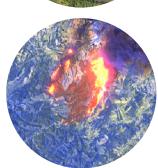

Daily capture capability of 140.000 km² per satellite

Laser terminal for secure and high volume downlink

|   |    | Band              | Central<br>Wavelength<br>[nm] | Use case                                   | Targeted product resolution [m] |
|---|----|-------------------|-------------------------------|--------------------------------------------|---------------------------------|
|   | B1 | Blue              | 493                           | Land cover classification                  | 0.5                             |
| ı | B2 | Green             | 560                           | Land cover classification                  | 0.5                             |
| I | В3 | Red               | 665                           | Land cover classification                  | 0.5                             |
| Ī | B4 | Near<br>Infrared  | 833                           | Vegetation<br>health and<br>degradation    | 0.5                             |
| Ī | B5 | Pan-<br>Chromatic | 580                           | lmage<br>sharpening                        | 0.5                             |
| E | В6 | Cirrus            | 1375                          | Cirrus cloud<br>correction                 | 6                               |
|   | В7 | SWIR2             | 1572                          | Soil moisture/<br>Vegetation/<br>Wildfire  | 6                               |
| E | B8 | SWIR3             | 1661                          | Construction/<br>Fire /minerals<br>mapping | 6                               |
|   |    |                   |                               |                                            |                                 |